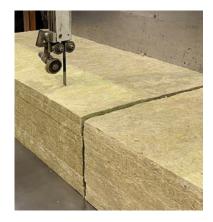

## CTS Range - Rock Mineral Wool, EPS & PIR:

CCL manufacture precision cut, mineral wool, Expanded Polystyrene (EPS) and PIR insulation boards & strips in a range of densities, thicknesses, lengths and widths.

Rock mineral wool insulation finished sizes are manufactured to the customers specification in thickness, length, width & density using

- Density 33kg m³ to 140 kg m³
- Thickness 20mm to 240mm (Depending on density)