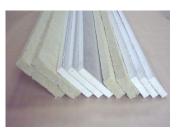

## CTS Range - Rock Mineral Wool, EPS & PIR:

CCL manufacture precision cut, mineral wool, Expanded Polystyrene (EPS) and PIR insulation boards & strips in a range of densities, thicknesses, lengths and widths.

EPS & PIR finished sizes are manufactured to the customers specification, with EPS generally being EPS 70 grade and PIR with either foil or tissue facings.

Cut strips are supplied boxed, bagged, plain or palletised and are available for collection, delivery to stock or direct to site on pallets with a weather proof covering.