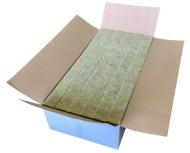

EPS & PIR finished sizes are manufactured to the customers specification, with EPS generally being EPS 70 grade and PIR with either foil or tissue facings.

Cut strips are supplied boxed, bagged, plain or palletised and are available for collection, delivery to stock or direct to site on pallets with a weather proof covering.