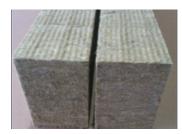

## CTS Range - Rock Mineral Wool, EPS & PIR:

CCL manufacture precision cut, mineral wool, Expanded Polystyrene (EPS) and PIR insulation boards & strips in a range of densities, thicknesses, lengths and widths.

Rock mineral wool insulation finished sizes are manufactured to the customers specification in thickness, length, width & density using

- Density 33kg m³ to 140 kg m³
- Thickness 20mm to 240mm (Depending on density)